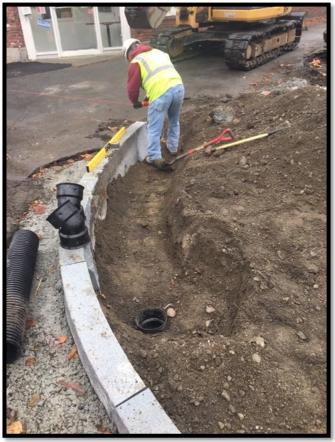

Elm Street (East Side) Sidewalk Installation (November 20)

Intersection (Upper Common Side) Drainage Manhole (November 30)

Main Street Sidewalk (November 30)

Intersection Sidewalk & Ramps, Lower Common Side (November 30)