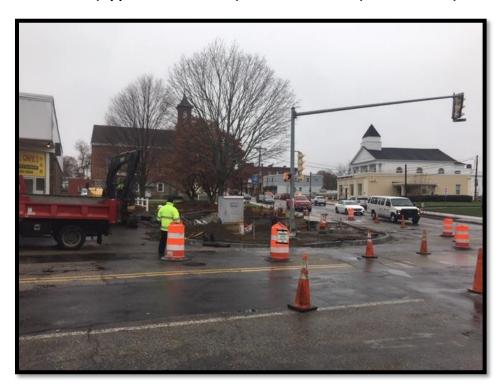

## **Green Communities Green Infrastructure Project Construction Photos from November 2020**

**Lower Common (November 2)** 

Intersection (Upper Common side) Curb Installation (November 13)

Intersection (Upper Common side) Sidewalk & Drainage Installation (November 20)