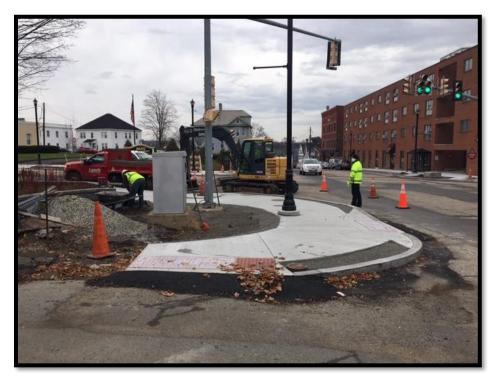

## **Green Communities Green Infrastructure Project Construction Photos from November 2020**

**Lower Common (November 2)** 

Intersection (Upper Common side) Curb Installation (November 13)

Intersection (Upper Common side) Sidewalk & Drainage Installation (November 20)