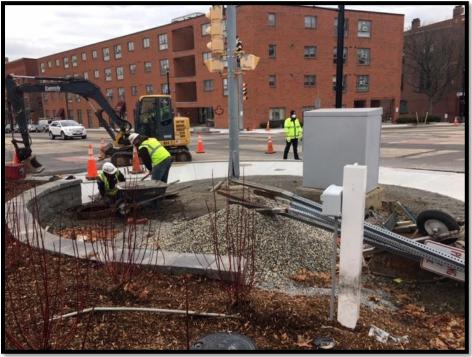

Elm Street (East Side) Sidewalk Installation (November 20)

Intersection (Upper Common Side) Drainage Manhole (November 30)

Main Street Sidewalk (November 30)

Intersection Sidewalk & Ramps, Lower Common Side (November 30)