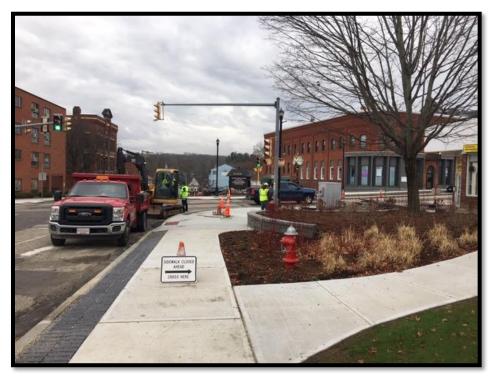

Elm Street (East Side) Sidewalk Installation (November 20)

Intersection (Upper Common Side) Drainage Manhole (November 30)

Main Street Sidewalk (November 30)

Intersection Sidewalk & Ramps, Lower Common Side (November 30)