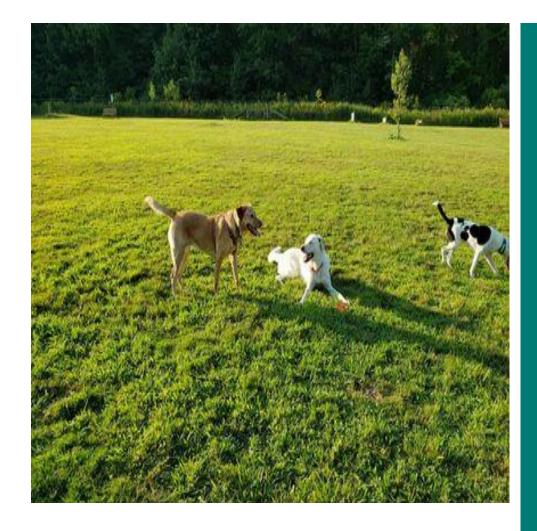

## **ABOUT THE DOG PARK:**

Located in Millbury, MA, the Butler Farm Bark Park was created through the generosity of an anonymous donor and is available for use by all for a small license fee (\$20; second dog \$15). The park is maintained by community volunteers. Come and enjoy outdoor, off-leash social interaction with your furry friends!

## LOCATION:

44 Singletary Road Millbury, MA 01527 www.butlerfarmdogpark.com

OFF-LEASH DOG PARK IN MILLBURY FOR DOGS

SEPARATE PLAY AREAS FOR LARGE AND SMALL DOGS

PAVILION, AGILITY EQUIPMENT, SMALL POOL FOR WATER PLAY

OPEN 7-DAYS A WEEK, DAWN-TO-DUSK

SOCIAL PLAY AND EXERCISE FOR PUPS

To obtain a tag to use the park, bring or mail a completed application, fee and copy of active dog license to:

Millbury Municipal
Office Building
127 Elm Street Millbury MA